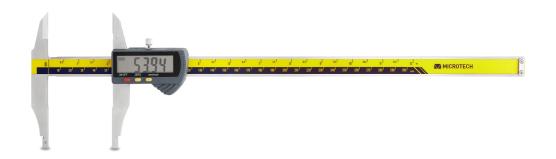

# BIG SCREEN NIB CALIPER MICROTECH

## **SPECIFICATION**

| Item No   | Range |       | Resolution |        | Accuracy | Jaw   | Protection |
|-----------|-------|-------|------------|--------|----------|-------|------------|
|           | mm    | inch  | mm         | inch   | μm       | mm    |            |
| 141083321 | 0-300 | 0-12" | 0,01       | 0.0004 | ±30      | 60/40 | IP54       |