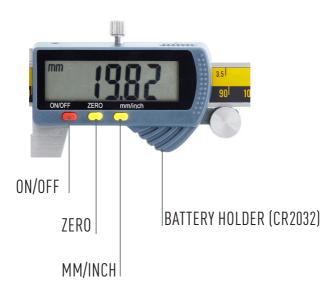

## **BUTTONS**

### MAIN INFO

- Wipe with a clean cloth, soaked in gasoline, measuring surface of the frame and gauge calipers to remove anti-corrosion oil. Then wipe them with a clean dry cloth.
- If necessary, open the battery cover; insert the battery (type CR2032) according to the polarity of the electrodes. Blinking display information or absence suggests replacing battery.
- During the measurement, measuring jaws should to sum to the measured object without knocking.
- During the measurement avoid warps of measuring surfaces of the instrument. Measuring surface must be fully in contact with the measurement object.