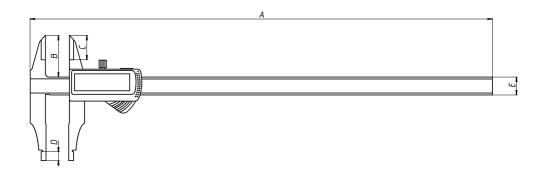

## **DIMENSIONS**

| Range | DIMENSIONS |    |    |    |    |  |  |  |
|-------|------------|----|----|----|----|--|--|--|
|       | Α          | В  | С  | D  | E  |  |  |  |
| mm    | mm         | mm | mm | mm | mm |  |  |  |
| 0-300 | 413        | 40 | 24 | 10 | 17 |  |  |  |