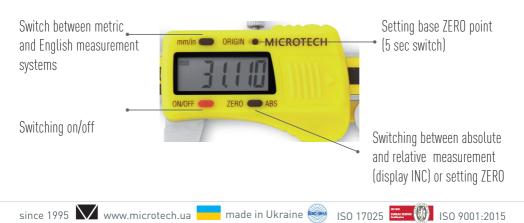

# **GEAR TOOTH DIGITAL** CALIPER MICROTECH



ISO/IES 17025:2006 (cert. № 4K051)

Quality management system ISO 9001:2015 (cert. № U228396)





#### **1.MODIFICATIONS**

| Item No   | Range | Resolution |         | Waterproof | <b>Digit height</b> | Calibration |
|-----------|-------|------------|---------|------------|---------------------|-------------|
|           | mm    | mm         | inch    |            | mm                  | IS017025    |
| 142022600 | M1-25 | 0,005      | 0.0002" | IP54       | 9                   | +           |
| 142025000 | M1-50 |            |         | IP54       | 9                   | +           |



#### **2.BUTTON FUNCTIONS**



### **3.0PERATION INSTRUCTIONS**

3.1 Wipe with a clean cloth, soaked in gasoline, measuring surface of the frame and gauge calipers to remove anti-corrosion oil. Then wipe them with a clean dry cloth.

3.2 If necessary, open the battery cover; insert the battery (type CR1632) according to the polarity of the electrodes. Blinking display information or absence suggests replacing battery.

3.3 This caliper has Autoswitch on/ off function:

- move electronic module for switch on caliper

- after 10 minutes without any moving caliper will switch off

3.4 During the measurement, measuring jaws should to sum to the measured object without knocking.

3.5 During the measurement avoid warps of measuring surfaces of the instrument. Measuring surface must be fully in contact with the measurement o