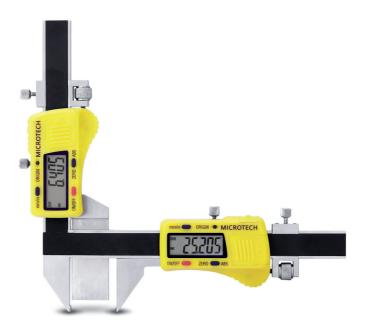

# **GEAR TOOTH DIGITAL** CALIPER MICROTECH

ISO/IES 17025:2006 (cert. № 4K051)

Quality management system ISO 9001:2015 (cert. № U228396)

#### **1.MODIFICATIONS**

| Item No   | Range | Resolution |         | Waterproof | <b>Digit height</b> | Calibration |
|-----------|-------|------------|---------|------------|---------------------|-------------|
|           | mm    | mm         | inch    |            | mm                  | IS017025    |
| 142022600 | M1-25 | 0,005      | 0.0002" | IP54       | 9                   | +           |
| 142025000 | M1-50 |            |         | IP54       | 9                   | +           |

#### **2.BUTTON FUNCTIONS**