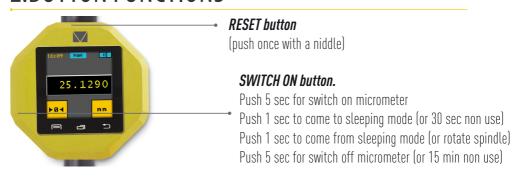

# RADIUS GAUGE **MICROTECH**





ISO/IES 17025:2006 (cert. № 4K051)



Quality management system ISO 9001:2015 (cert. № U228396)















| Item No    | Range    | Resolution | Functions                                             | Data output |          |
|------------|----------|------------|-------------------------------------------------------|-------------|----------|
|            | mm       | mm         |                                                       | USB         | Wireless |
| 1250511006 | 100-1000 | 0,001      | Error comp.Temp.comp Preset. Memory<br>Max/Min Limits | +           | +        |

### 2.BUTTON FUNCTIONS



## 3.WIRELESS CONNECTION

3.1 All MICROTECH Intelligent instruments has internal memory. You can collect data to memory and when it will be neccesery transfer all data to the peripheral device with no data loosing.

Also it's possible transfer data, like in Wireless instruments up to 10 m.

3.2 Aviable FRFF and PRO version MICROTECH SPC Software for Windows, Android, iOS systems.











## 4. OPERATION INSTRUCTIONS

- 4.1 For recharging indicator (Li-Pol rechargeable battery) connect it with standard USB cable to charger device
- 4.2 Turn on indicator by pressing ON button (5 sec).
- 4.3 Radius mode selected in Formula menu.
- 4.4 Set ZERO possition on flat platfrom and push ZERO button, then you can meake measuring.

(In ranges close to Zero - will be indicating big values, about fo