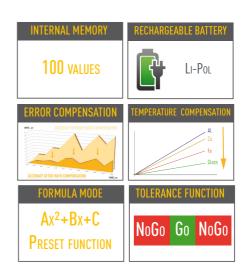

# RADIUS GAUGE **MICROTECH**

ISO/IES 17025:2006 (cert. № 4K051)

Quality management system ISO 9001:2015 (cert. № U228396)

| Item No    | Range    | Resolution | Functions                                             | Data output |          |
|------------|----------|------------|-------------------------------------------------------|-------------|----------|
|            | mm       | mm         |                                                       | USB         | Wireless |
| 1250511006 | 100-1000 | 0,001      | Error comp.Temp.comp Preset. Memory<br>Max/Min Limits | +           | +        |

## 4. OPERATION INSTRUCTIONS

- 4.1 For recharging indicator (Li-Pol rechargeable battery) connect it with standard USB cable to charger device
- 4.2 Turn on indicator by pressing ON button (5 sec).
- 4.3 Radius mode selected in Formula menu.
- 4.4 Set ZERO possition on flat platfrom and push ZERO button, then you can meake measuring.

# **5.INSTRUMENT FIGURE**

INTEGRATED WIRELESS DATA OUTPUT Free versions of Software for Windows, Android, iOS