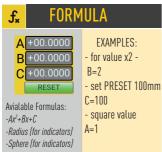

#### FORMULA MODE

In Formula mode we use Ax2+Bx+C Main using of this function is:

- Preset function
- Magnification of measured value

For customers request Formula can be updated