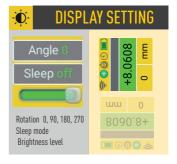

SCREEN SETTING screen rotation, brightness

MEMORY SETTING folder configuration

SOFTWARE link to download app

CALIBRATION STATUS calibration date control

DEVICE INFO service info about device

RESET TIMER MODE