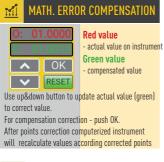

#### **ERROR COMPENSATION**

It's possible to make mathematical error compensation. Just re-calibrate micrometer with gauge block set and save results. Micrometer will indicate measuring results include re-calibration.