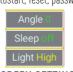

### MENU NAVIGATION

ŢŢ,

RESOLUTION selected up to 0.0001mm

AXIS MODE normal or inverted

WIRFLESS modes of data transmition Mode OFF

**USB** USB connection configuration

DEVICE SETTING autostart, reset, password

SCREEN SETTING screen rotation, brightness

MEMORY SETTING folder configuration

SOFTWARE link to download app

CALIBRATION STATUS calibration date control

DEVICE INFO service info about device

RESET TIMER MODE