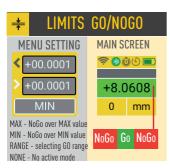

#### **COLOR GO/NOGO INDICATION** Easy and quick limits control.

It's possible setup max and min value throw menu. Color indication reduce possibility of error during control