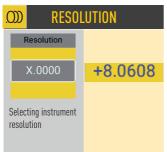

### MENU NAVIGATION

ŢŢ,

RESOLUTION selected up to 0.0001mm

AXIS MODE normal or inverted

WIRFLESS modes of data transmition Mode OFF

**USB** USB connection configuration

DEVICE SETTING autostart, reset, password