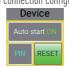

### MENU NAVIGATION

ŢŢ,

RESOLUTION selected up to 0.0001mm

AXIS MODE normal or inverted

WIRFLESS modes of data transmition Mode OFF

**USB** USB connection configuration

DEVICE SETTING autostart, reset, password

SCREEN SETTING screen rotation, brightness

MEMORY SETTING folder configuration

SOFTWARE link to download app

CALIBRATION STATUS calibration date control

DEVICE INFO service info about device

RESET TIMER MODE