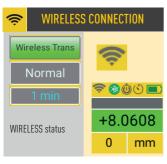

### MENU NAVIGATION

ŢŢ,

RESOLUTION selected up to 0.0001mm

AXIS MODE normal or inverted

WIRFLESS modes of data transmition Mode OFF

**USB** USB connection configuration

DEVICE SETTING autostart, reset, password

•It's possible transfer data, like in Wireless instruments up to 15 m or up 50 m with external antenna

•USB port can be used to transfer data directly to Windows PC

QUALITY CONTROL RESULTS