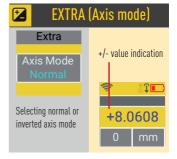

### MENU NAVIGATION

ŢŢ,

RESOLUTION selected up to 0.0001mm

AXIS MODE normal or inverted

WIRFLESS modes of data transmition Mode OFF

**USB** USB connection configuration

DEVICE SETTING autostart, reset, password