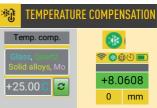

#### TEMPERATURE COMPENSATION

Temperature compensation function gives possibility recalculate details sizes with high or low temperatures to normal (20C conditions). Available recalculation for 7 materials

### **FUNCTIONS**

Re-calculation value to calibration conditions 20C 7 types of materilas for selection Manual temperature setting