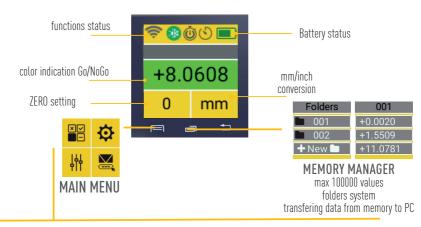

#### **COLOR GO/NOGO INDICATION** Easy and quick limits control.

It's possible setup max and min value throw menu. Color indication reduce possibility of error during control

#### INTERNAL MEMORY

Computerized micrometer has memory manger with possibility saving data to folders. Separate Data's or Folders can be transfer Wireless to MICROTECH Software (Windows, Android.iOS)

Rotation the micrometer screw in the direction of convergence measuring surfaces using the ratchet.

For zero setting, press the ZERO button on Touchscreen.

### MENU NAVIGATION

ŢŢ,

RESOLUTION selected up to 0.0001mm

AXIS MODE normal or inverted

WIRFLESS modes of data transmition Mode OFF

**USB** USB connection configuration

DEVICE SETTING autostart, reset, password

SCREEN SETTING screen rotation, brightness

MEMORY SETTING folder configuration

SOFTWARE link to download app

CALIBRATION STATUS calibration date control

DEVICE INFO service info about device

RESET TIMER MODE