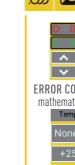

#### **ERROR COMPENSATION**

It's possible to make mathematical error compensation. Just re-calibrate micrometer with gauge block set and save results. Micrometer will indicate measuring results include re-calibration.