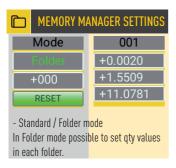

#### INTERNAL MEMORY

Computerized micrometer has memory manger with possibility saving data to folders. Separate Data's or Folders can be transfer Wireless to MICROTECH Software (Windows, Android.iOS)

SCREEN SETTING screen rotation, brightness

MEMORY SETTING folder configuration

SOFTWARE link to download app

CALIBRATION STATUS calibration date control

DEVICE INFO service info about device

RESET TIMER MODE