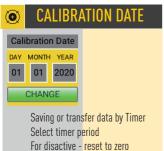

SCREEN SETTING screen rotation, brightness

MEMORY SETTING folder configuration

SOFTWARE link to download app

CALIBRATION STATUS calibration date control

DEVICE INFO service info about device

RESET TIMER MODE

saving or transfer data on timer

TO XLS. CSV

**FORMATS** 

Windows

**SAVING DATA** TO XLS. CSV **FORMATS** 

SAVING DATA TO XLS. CSV **FORMATS** 

TRANSFER DATA TO CAD. SPC OR OTHER SOFTWARE

SAVING **GRAPH** 