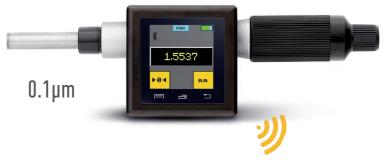

# SUB-MICRON COMPUTERIZED MICROMETER HEAD **MICROTECH**

ISO/IES 17025:2006 (cert. № 4K051)

Quality management system ISO 9001:2015 (cert. № U228396)

#### PRECISION MEASUREMENTS

MICROTECH computerized micrometer with 0.1 resolution can be used for high precisor measurements in manufacturing, automotive medical industry and for calibration