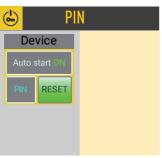

### MENU NAVIGATION

ŢŢ,

RESOLUTION selected up to 0.0001mm

AXIS MODE normal or inverted

WIRFLESS modes of data transmition Mode OFF

**USB** USB connection configuration

DEVICE SETTING autostart, reset, password