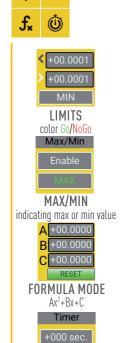

#### **COLOR GO/NOGO INDICATION** Easy and quick limits control.

It's possible setup max and min value throw menu. Color indication reduce possibility of error during control

#### FORMULA MODE

In Formula mode we use Ax2+Bx+C Main using of this function is:

- Preset function
- Magnification of measured value

For customers request Formula can be updated

#### **ERROR COMPENSATION**

It's possible to make mathematical error compensation. Just re-calibrate micrometer with gauge block set and save results. Micrometer will indicate measuring results include re-calibration.