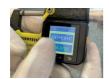

### MENU NAVIGATION

ŢŢ,

RESOLUTION selected up to 0.0001mm

AXIS MODE normal or inverted

WIRFLESS modes of data transmition Mode OFF

**USB** USB connection configuration

DEVICE SETTING autostart, reset, password

SCREEN SETTING screen rotation, brightness

MEMORY SETTING folder configuration

SOFTWARE link to download app

CALIBRATION STATUS calibration date control

DEVICE INFO service info about device

RESET TIMER MODE