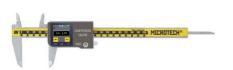

# SUB-MICRON COMPUTERIZED MICROMETER HEAD **MICROTECH**

ISO/IES 17025:2006 (cert. № 4K051)

Quality management system ISO 9001:2015 (cert. № U228396)

### **SPECIFICATION**

| Item No   | Range | Resolution | Accuracy | Protection class | Data output                                       | Data | a output | Calibration |
|-----------|-------|------------|----------|------------------|---------------------------------------------------|------|----------|-------------|
|           | mm    | mm         | mm       |                  |                                                   | USB  | Wireless | ISO 17025   |
| 110181027 | 0-25  | 0,0001     | ±0,002   | IP-65            | Error & Temp comp. Preset.  Memory Max/Min Limits | +    | max 50m  | +           |

#### PRECISION MEASUREMENTS

MICROTECH computerized micrometer with 0.1 resolution can be used for high precisor measurements in manufacturing, automotive medical industry and for calibration