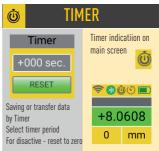

saving or transfer data on timer

TO XLS. CSV

**FORMATS** 

Windows

**SAVING DATA** TO XLS. CSV **FORMATS** 

SAVING DATA TO XLS. CSV **FORMATS** 

TRANSFER DATA TO CAD. SPC OR OTHER SOFTWARE

SAVING **GRAPH** 