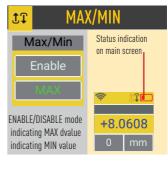

#### **COLOR GO/NOGO INDICATION** Easy and quick limits control.

It's possible setup max and min value throw menu. Color indication reduce possibility of error during control