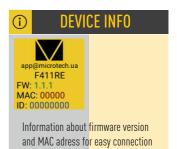

SCREEN SETTING screen rotation, brightness

MEMORY SETTING folder configuration

SOFTWARE link to download app

CALIBRATION STATUS calibration date control

DEVICE INFO service info about device

RESET TIMER MODE