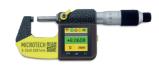

# SUB-MICRON COMPUTERIZED MICROMETER HEAD **MICROTECH**

ISO/IES 17025:2006 (cert. № 4K051)

Quality management system ISO 9001:2015 (cert. № U228396)

#### PRECISION MEASUREMENTS

MICROTECH computerized micrometer with 0.1 resolution can be used for high precisor measurements in manufacturing, automotive medical industry and for calibration

## **NON-ROTATING SPINDLE**

Free Software for Windows, Android, iOS