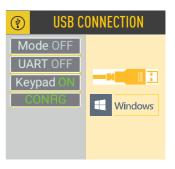

### MENU NAVIGATION

ŢŢ,

RESOLUTION selected up to 0.0001mm

AXIS MODE normal or inverted

WIRFLESS modes of data transmition Mode OFF

**USB** USB connection configuration

DEVICE SETTING autostart, reset, password

•It's possible transfer data, like in Wireless instruments up to 15 m or up 50 m with external antenna

•USB port can be used to transfer data directly to Windows PC

QUALITY CONTROL RESULTS