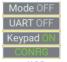

### MENU NAVIGATION

ŢŢ,

RESOLUTION selected up to 0.0001mm

AXIS MODE normal or inverted

WIRFLESS modes of data transmition Mode OFF

**USB** USB connection configuration

DEVICE SETTING autostart, reset, password