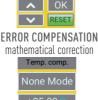

#### **ERROR COMPENSATION**

It's possible to make mathematical error compensation. Just re-calibrate micrometer with gauge block set and save results. Micrometer will indicate measuring results include re-calibration.