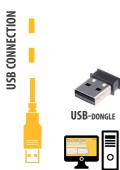

### CHARGING

For charging connect USB cable

BUILT-IN BATTERY - rechargeable Li-Pol battery

Charging process indicating on Battery status (switch on device)

•It's possible transfer data, like in Wireless instruments up to 15 m or up 50 m with external antenna

•USB port can be used to transfer data directly to Windows PC

QUALITY CONTROL RESULTS