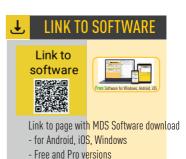

#### INTERNAL MEMORY

Computerized micrometer has memory manger with possibility saving data to folders. Separate Data's or Folders can be transfer Wireless to MICROTECH Software (Windows, Android.iOS)

SCREEN SETTING screen rotation, brightness

MEMORY SETTING folder configuration

SOFTWARE link to download app

CALIBRATION STATUS calibration date control

DEVICE INFO service info about device

RESET TIMER MODE

## **NON-ROTATING SPINDLE**

Free Software for Windows, Android, iOS