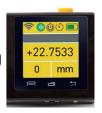

| Parameters             |                             |  |  |
|------------------------|-----------------------------|--|--|
|                        |                             |  |  |
| LED display            | color 1,5 inch              |  |  |
| Power supply           | Rechargeable Li-Pol battery |  |  |
| Charging port          | micro-USB                   |  |  |
| Case material          | Aluminium                   |  |  |
| Buttons                | Switch, Reset               |  |  |
| Wireless data transfer | 10+m                        |  |  |

### MENU NAVIGATION

ŢŢ,

RESOLUTION selected up to 0.0001mm

AXIS MODE normal or inverted

WIRFLESS modes of data transmition Mode OFF

**USB** USB connection configuration

DEVICE SETTING autostart, reset, password