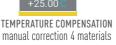

#### TEMPERATURE COMPENSATION

Temperature compensation function gives possibility recalculate details sizes with high or low temperatures to normal (20C conditions). Available recalculation for 7 materials